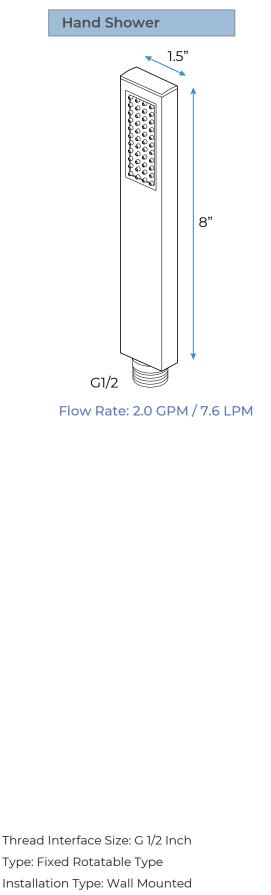

## **Shower Head**

Shower Head 3 Functions: Waterfall, Rainfall & Mist Shower head size: 20 x 20 inch Each function run all together and separately Music and LED light work by electronic All Metal Material: Solid Brass; Stainless Steel (top showerhead, hose) Shower Head Mounting: Flush on ceiling Hand Spray Hose: 59 inch Water flow: 2.5 GPM ~ 5.5 GPM Water pressure: 0.3 MPA ~ 1 MPA Water pipe lines: 3/4 inch water pipes for the hot and cold water mixer inlet, the others are 1/2 inch 19.7 inch