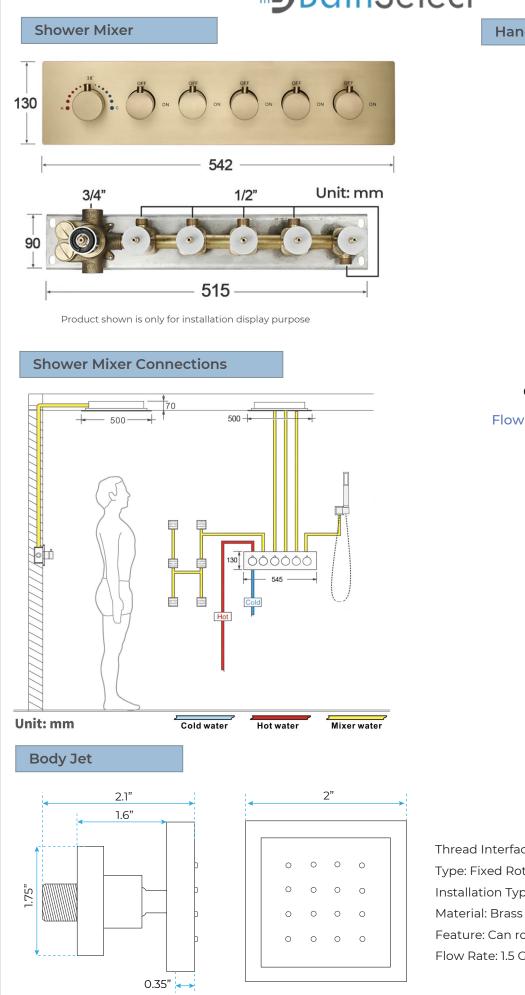

## **Shower Head**

Shower Head 3 Functions: Waterfall, Rainfall & Mist Shower head size: 20 x 20 inch Each function run all together and separately Music and LED light work by electronic All Metal Material: Solid Brass; Stainless Steel (top showerhead, hose) Shower Head Mounting: Flush on ceiling Hand Spray Hose: 59 inch Water flow: 2.5 GPM ~ 5.5 GPM Water pressure: 0.3 MPA ~ 1 MPA Water pipe lines: 3/4 inch water pipes for the hot and cold water mixer inlet, the others are 1/2 inch 19.7 inch

## BathSelect

Feature: Can rotate 360 degrees Flow Rate: 1.5 GPM / 5.7 LPM (each Bodyspray)