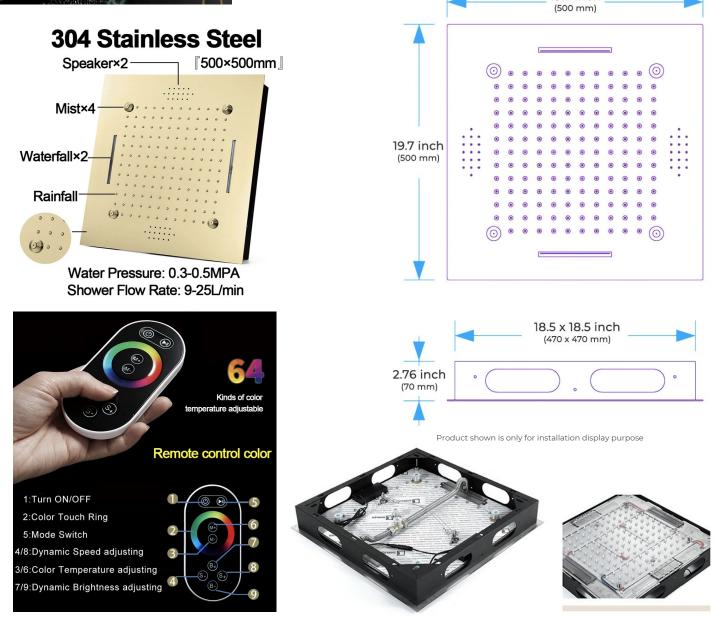

## **Shower Head**

Shower Head 3 Functions: Waterfall, Rainfall & Mist Shower head size: 20 x 20 inch Each function run all together and separately Music and LED light work by electronic All Metal Material: Solid Brass; Stainless Steel (top showerhead, hose) Shower Head Mounting: Flush on ceiling Hand Spray Hose: 59 inch Water flow: 2.5 GPM ~ 5.5 GPM Water pressure: 0.3 MPA ~ 1 MPA Water pipe lines: 3/4 inch water pipes for the hot and cold water mixer inlet, the others are 1/2 inch 19.7 inch