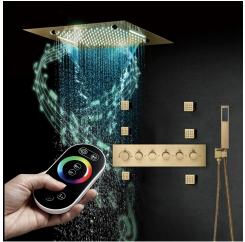

## BathSelect Product code: BS145096

BRUSHED GOLD REMOTE CONTROLLED THERMOSTATIC RECESSED CEILING MOUNT LED RAINFALL WATERFALL MIST MUSICAL SHOWER SYSTEM WITH HAND SHOWER AND JETTED BODY SPRAYS SPECIFICATIONS

## **Shower Head**

Shower Head 3 Functions: Waterfall, Rainfall & Mist Shower head size: 20 x 20 inch Each function run all together and separately Music and LED light work by electronic All Metal Material: Solid Brass; Stainless Steel (top showerhead, hose) Shower Head Mounting: Flush on ceiling Hand Spray Hose: 59 inch Water flow: 2.5 GPM ~ 5.5 GPM Water pressure: 0.3 MPA ~ 1 MPA Water pipe lines: 3/4 inch water pipes for the hot and cold water mixer inlet, the others are 1/2 inch 19.7 inch